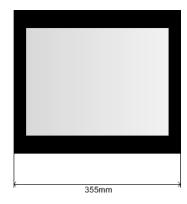

## Dimensions

| <ul> <li>height</li> <li>width</li> <li>depth housing</li> <li>depth housing &amp; glass plate</li> </ul> | 31cm<br>35.5cm<br>4.5cm<br>5.0cm |
|-----------------------------------------------------------------------------------------------------------|----------------------------------|
| Diagonal                                                                                                  | 15"                              |
| Light intensity                                                                                           | 350cd / m2                       |
| Resolution                                                                                                | 1024 x 768                       |
| Connection                                                                                                | HDMI                             |
| Weight approx.                                                                                            | 6kg                              |
| Temp. range                                                                                               | 0° - +45°C                       |
| Power supply                                                                                              | 230V/50Hz                        |