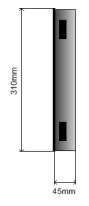

## Dimensions

| <ul> <li>height</li> <li>width</li> <li>depth housing</li> <li>depth housing &amp; glass plate</li> </ul> | 31cm<br>35.5cm<br>4.5cm<br>5.0cm |
|-----------------------------------------------------------------------------------------------------------|----------------------------------|
| Diagonal                                                                                                  | 15"                              |
| Light intensity                                                                                           | 350cd / m2                       |
| Resolution                                                                                                | 1024 x 768                       |
| Connection                                                                                                | HDMI                             |
| Weight approx.                                                                                            | 6kg                              |
| Temp. range                                                                                               | 0° - +45°C                       |
| Power supply                                                                                              | 230V/50Hz                        |