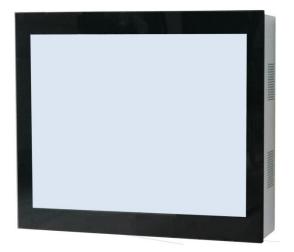

## **H-Type** Model 15 PW / LW for wall mounting

The H-Type is a professional information and display system for a wide range of applications.

The model 15 PW / LW (display board in portrait or landscape format for wall mounting) is a device which has a metal housing in RAL color and a 15" display board for 24/7 operation.

The system is fitted directly onto the wall. To protect the display, it is covered with tempered 5mm glass.

The cable routing is in the device and not visible from the outside. The cable entry is either in the back or on the top of the housing.

## Description

- wall unit
- for portrait (PW) or landscape mounting (LW)
- passive ventilation
- protection over the display by tempered glass
- display housing made of metal in RAL color black